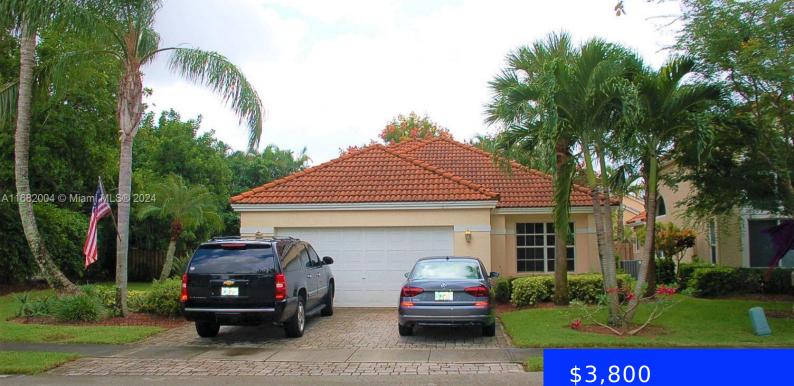

## 9148 MAGNOLIA CT, DAVIE, FL, 33328

https://ritterproperties.com

Gorgeous fully upgraded 3 bed, 2 bath corner lot home w/2 car garage in the sought after community of Forest Ridge! Designer touches include a gourmet kitchen with stainless steel appliances and granite counter tops. The spacious master suite features a large walk-in closet & beautifully remodeled master bathroom w/frameless glass shower. Soaring vaulted ceilings [...]

## Basics

- Date added: Added 1 month ago Type: Residential Lease Bedrooms: 3 beds Half baths: 0 half baths Lot size, sq ft: 7419 sq ft ListOfficeName: Coldwell Banker Realty View: Garden EntryLevel: 1
- Category: Single Family Residence Status: Active Bathrooms: 2 baths Area: 2152 sq ft SubdivisionName: Forest Ridge GarageSpaces: 2 ListAOR: Miami Association of REALTORS® MLS ID: A11682004