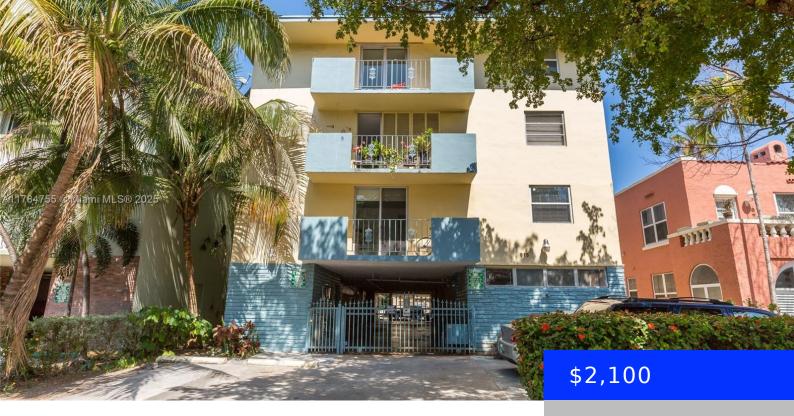

## 915 JEFFERSON AVE, MIAMI BEACH, FL, 33139

https://ritterproperties.com

Available on 5/19/25. Updated, corner unit, gas range, 1 bedroom, 1 bath, generous closet space, west-facing balcony (sunsets), hurricane impact windows and doors, new A/C, elevator building, 1 assigned parking space. This building has shared laundry on the first floor, and the unit doesn't have a dishwasher. 1 pet up to 25 lbs is allowed.

## **Building Details**

Lot size, sq ft: 0 sq ft

Cooling features: Central Air Year built: 1969

**NewConstructionYN:** No **Building Name:** 915 BLDG INC CONDO

**Heating:** None **Parking:** 1 Space, Assigned, Attached Carport