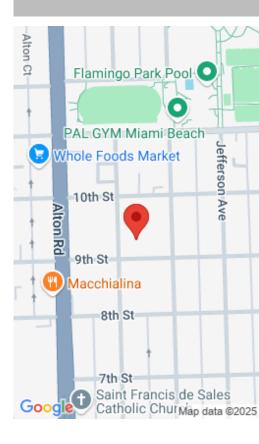

#### **915 LENOX AVE, MIAMI BEACH, FL, 33139** https://ritterproperties.com

Recently upgraded unit with new windows, split system A/C, Porcelain floors and new kitchen with Gas cooking, and Bath make the interior ready to move into. On the exterior there is a large patio and assigned parking. The location is just 2 blocks from Whole Foods and Flamingo Park. The unit is currently rented until [...]