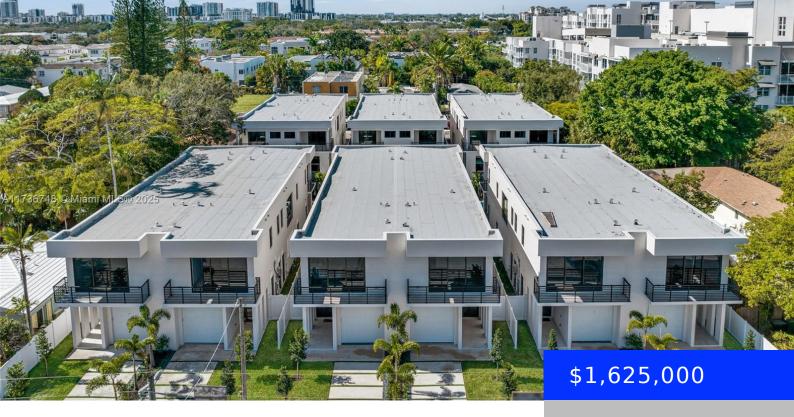

## 915 17TH TER, FORT LAUDERDALE, FL, 33304

https://ritterproperties.com

Welcome to ONE PALM, Victoria Park's newest boutique development, featuring 12 exquisite twin homes in the heart of Fort Lauderdale. Designed with the highest construction standards and a perfect blend of sophistication and modern design, these stunning residences offer an exceptional lifestyle. Thoughtfully crafted open floor plan provides expansive living space on the first floor, [...]

## **Basics**

**Date added:** Added 13 hours ago 
Category: Townhouse

**Type:** Residential **Status:** Active

**Bedrooms: 3** beds **Bathrooms: 3** baths

Half baths: 1 half bath Lot size, sq ft: 0 sq ft

**SubdivisionName:** PROGRESSO **ListOfficeName:** REI By Zip LLC

## **Building Details**

**Cooling features:** Ceiling Fan(s), Central Air **Year built:** 2025

NewConstructionYN: Yes Building Name: ONE PALM

**Heating:** Central **Parking:** 2 Or More Spaces