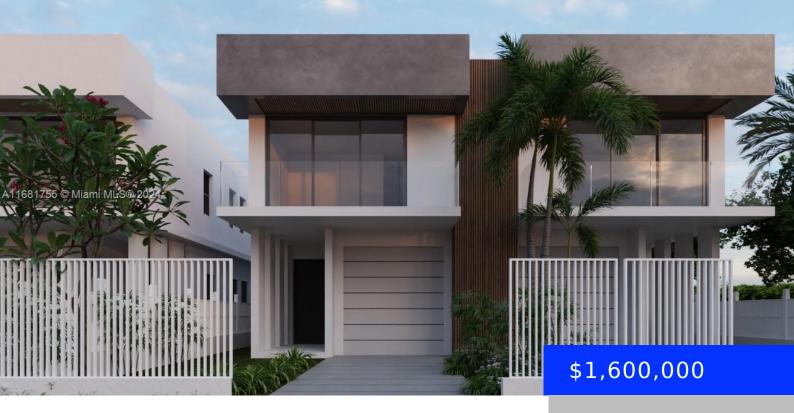

## 915 17TH TER, FORT LAUDERDALE, FL, 33304

https://ritterproperties.com

Victoria Park welcomes ONE PALM, the newest boutique project of 12 twin homes in the heart of everything Fort Lauderdale has to offer & built with the highest construction standards while enjoying the luxuries of sophistication & design throughout. These stunning two story residences feature an amazing open floor plan with expansive living space on [...]

- 3 beds
- 3 baths
- Residential
- Single Family Residence
- Active
- 2532 sq ft

## Basics

Date added: Added 1 month ago Type: Residential Bedrooms: 3 beds Half baths: 1 half bath Lot size, sq ft: 6750 sq ft ListOfficeName: REI By Zip LLC View: Pool MLS ID: A11681755 Category: Single Family Residence Status: Active Bathrooms: 3 baths Area: 2532 sq ft SubdivisionName: Victoria Park GarageSpaces: 1 ListAOR: Miami Association of REALTORS®

## **Building Details**

Cooling features: Ceiling Fan(s), Central Air ArchitecturalStyle: Attached, Two Story Building Name: Victoria Park Heating: Central Year built: 2025 NewConstructionYN: Yes Roof: Other Parking: Other