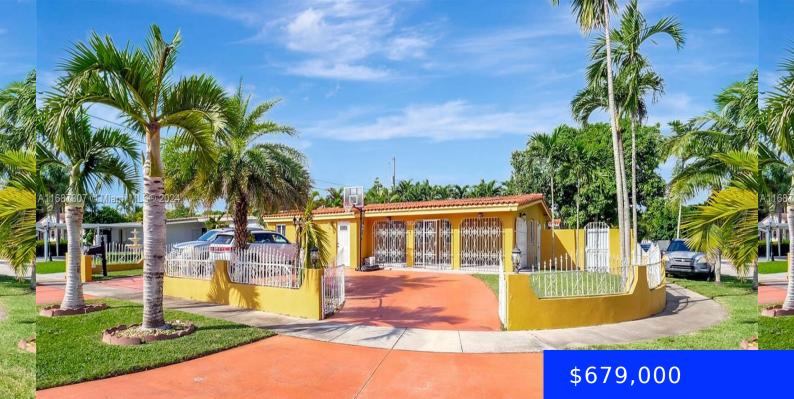

## 915 65TH ST, HIALEAH, FL, 33012

https://ritterproperties.com

Welcome to your updated 4-bedroom single family home in one of Hialeah's best locations! Enjoy a fully gated and ample 7,575 sqft corner lot. Fit with impact windows and PVC plumbing, this home is move-in ready. Take advantage of renting out the current efficiency or incorporate it as another bedroom of the main house.

## Basics

Date added: Added 11 hours ago Type: Residential Bedrooms: 4 beds Half baths: 0 half baths Lot size, sq ft: 7575 sq ft ListOfficeName: Coldwell Banker Realty ListAOR: Miami Association of REALTORS® Category: Single Family Residence Status: Active Under Contract Bathrooms: 3 baths Area: 2330 sq ft SubdivisionName: WESTHAVEN HEIGHTS View: Other MLS ID: A11687307

## **Building Details**

Cooling features: Central Air ArchitecturalStyle: Attached, One Story Building Name: WESTHAVEN HEIGHTS Roof: Barrel Roof Parking: Driveway Year built: 1956 NewConstructionYN: No Exterior material: CBS Construction Heating: Central