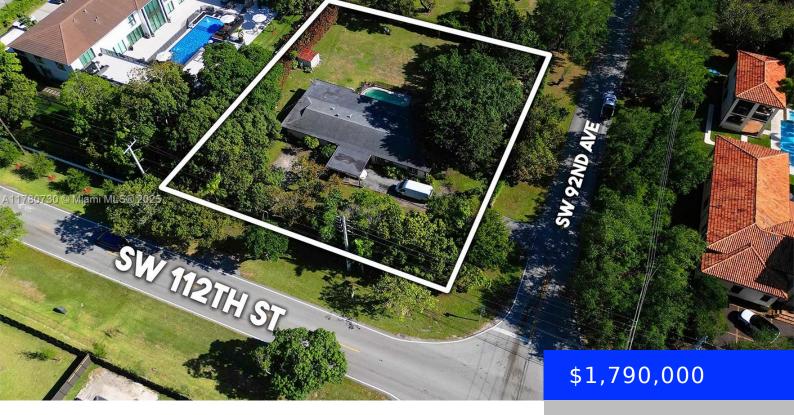

## 9150 112TH ST, MIAMI, FL, 33176

https://ritterproperties.com

INVESTORS, BUILDERS OR VISIONARIES!! Don't pass this opportunity to build a dream home or to do a full renovation for this beautiful corner lot home sitting on 30,056 Sq Ft, located in the most desired area close to Dadeland mall, the Falls, Pinecrest, South Miami, surrounded by millions custom-built estate homes. The property offers 3 [...]

## **Basics**

Date added: Added 7 days ago

**Type:** Residential

Bedrooms: 3 beds

Half baths: 0 half baths

Lot size, sq ft: 30056 sq ft

**ListOfficeName:** Orion International Realty

**ListAOR:** Miami Association of REALTORS®

Category: Single Family Residence

Status: Active

Bathrooms: 3 baths

**Area: 2555** sq ft

**SubdivisionName: BRENDA ESTATES** 

View: Garden

MLS ID: A11780730