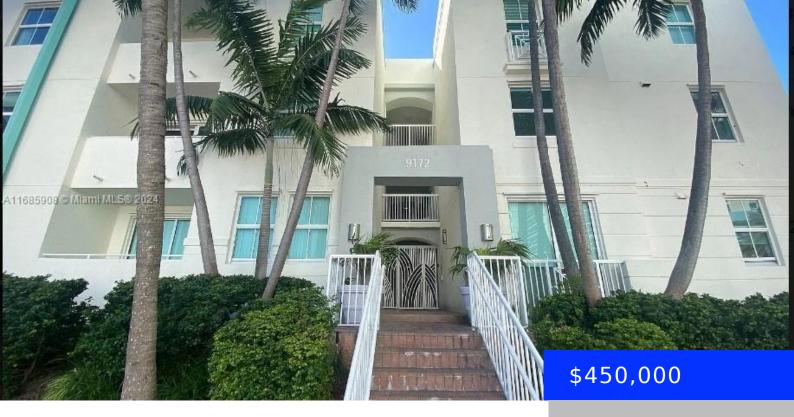

## 9172 COLLINS AVE, SURFSIDE, FL, 33154

https://ritterproperties.com

No rental restitution. No short term or AIRBNB permitted.

- 2 heds
- 2 baths
- Residential
- Condominium
- Active
- 1002 sq ft

## **Basics**

**Type:** Residential **Status:** Active

**Bedrooms: 2** beds **Bathrooms: 2** baths

Half baths: 0 half baths Area: 1002 sq ft

Lot size, sq ft: 0 sq ft SubdivisionName: THE WAVERLY AT SURFSIDE B

## **Building Details**

Cooling features: Ceiling Fan(s), Central Air Year built: 2003

ArchitecturalStyle: Garden Apartment NewConstructionYN: No

**Building Name:** THE WAVERLY AT SURFSIDE **Exterior material:** CBS Construction