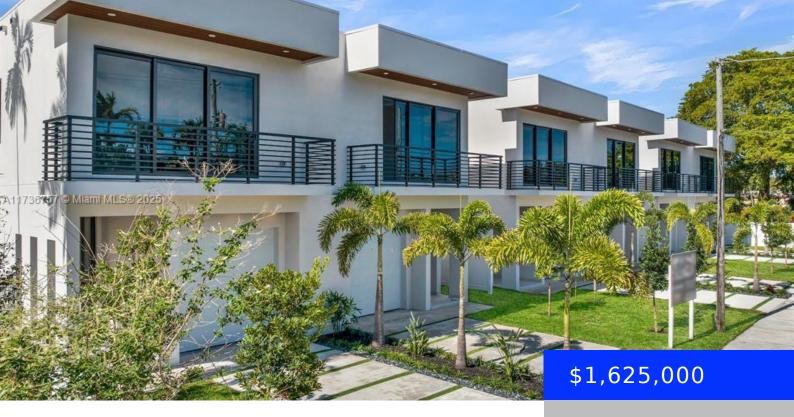

## 918 17TH AVE, FORT LAUDERDALE, FL, 33304

https://ritterproperties.com

Victoria Park welcomes ONE PALM, the newest boutique project of 12 Twin Homes in the heart of everything Fort Lauderdale has to offer & built with the highest construction standards while enjoying the luxuries of sophistication & design throughout. These stunning two story residences feature an amazing open floor plan with expansive living space on [...]

## **Basics**

**Date added:** Added 15 hours ago 
Category: Townhouse

**Type:** Residential **Status:** Active

Bedrooms: 3 beds Bathrooms: 3 baths

Half baths: 1 half bath Lot size, sq ft: 0 sq ft

**SubdivisionName:** PROGRESSO **ListOfficeName:** REI By Zip LLC

## **Building Details**

**UnitNumber:** A

**EntryLevel:** 1

**Cooling features:** Ceiling Fan(s), Central Air

Year built: 2025

ArchitecturalStyle: Twin Home NewConstructionYN: Yes

Building Name: ONE PALM Heating: Central