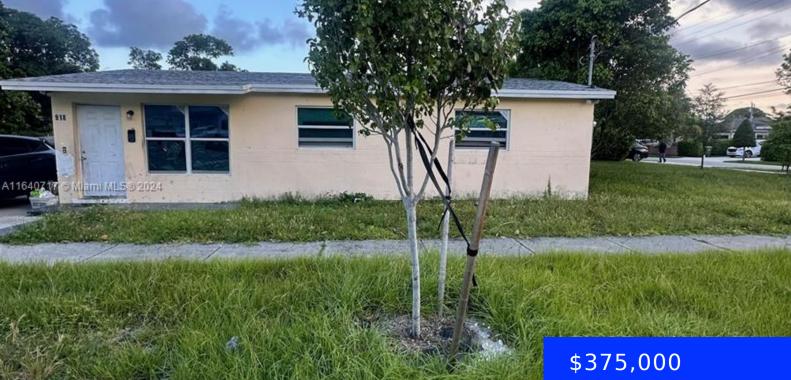

## 918 2ND AVE, HALLANDALE BEACH, FL, 33009

https://ritterproperties.com

This 1,000 sq ft home features 3 bedrooms and 1 bathroom. Enjoy a living area and kitchen with stylish tile flooring. 24 hour notice for showings.

## Basics

Date added: Added 4 months ago Type: Residential Bedrooms: 3 beds Half baths: 0 half baths Lot size, sq ft: 5998 sq ft ListOfficeName: Grant and Associates Real Estate INC ListAOR: Miami Association of REALTORS® Category: Single Family Residence Status: Active Bathrooms: 1 bath Area: 1000 sq ft SubdivisionName: AIRPORT VISTA View: None MLS ID: A11640717

## **Building Details**

Cooling features: Central Air, Electric ArchitecturalStyle: Detached, One Story Building Name: AIRPORT VISTA Roof: Shingle Parking: Driveway Year built: 1961 NewConstructionYN: No Exterior material: CBS Construction Heating: Central, Electric