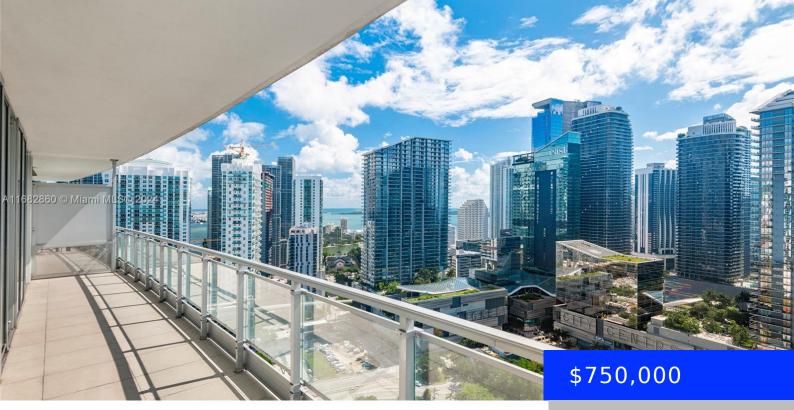

## 92 3RD ST, MIAMI, FL, 33130

https://ritterproperties.com

Modern Luxury with Incredible Views in Brickell! 2-bedroom, 2bathroom plus den that can be used as office or guest room with floor-to-ceiling windows offering stunning views of the Miami River and Brickell skyline. Highlights include an open floor plan, European kitchen, stainless steel appliances, granite countertops, and a spacious master suite with a spa-like bathroom [...]

## Basics

- Date added: Added 1 month ago Type: Residential Bedrooms: 2 beds Half baths: 1 half bath Lot size, sq ft: 0 sq ft ListOfficeName: London Foster Realty View: River, Skyline ListAOR: Miami Association of REALTORS® MLS ID: A11682860
- Category: Condominium Status: Active Bathrooms: 2 baths Area: 1235 sq ft SubdivisionName: MINT CONDO GarageSpaces: 1 UnitNumber: 3503 EntryLevel: 35