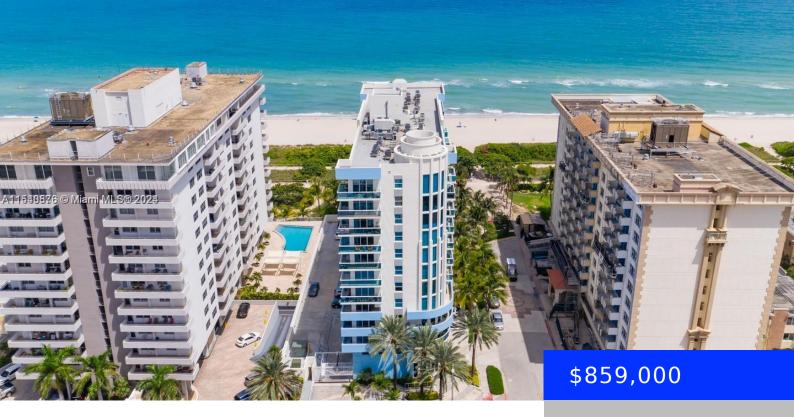

## 9201 COLLINS AVE, SURFSIDE, FL, 33154

https://ritterproperties.com

Newest building in this price range in this desirable OCEANFRONT BOUTIQUE Building. This unit offers a beautiful view of the ocean! ! Impact windows & rage full size washer & dryer in the apt.! Desirable floor plan facing southeast. New A/C as of 6/23. Newer hardwood floors & fresh paint! Fully equipped gym, 2 [...]

## **Basics**

**Type:** Residential **Status:** Active

**Bedrooms: 2** beds **Bathrooms: 2** baths

Half baths: 0 half baths Area: 930 sq ft

Lot size, sq ft: 0 sq ft SubdivisionName: THE WAVERLY AT SURFSIDE

**ListOfficeName:** London Foster Realty **GarageSpaces:** 1

View: Ocean View UnitNumber: 724

**ListAOR:** Miami Association of REALTORS® **EntryLevel:** 7

**MLS ID:** A11540576

## **Building Details**

**Cooling features:** Ceiling Fan(s), Central Air, Electric **Year built:** 2003

ArchitecturalStyle: High Rise

NewConstructionYN: No

Building Name: THE WAVERLY AT SURFSIDE

Heating: Central, Electric