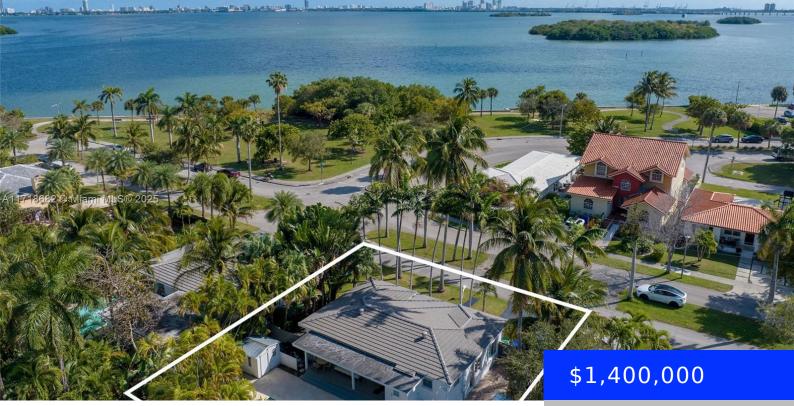

## 921 71ST ST, MIAMI, FL, 33138

https://ritterproperties.com

One-of-a-kind residence with direct, unobstructed Biscayne Bay views in the heart of Miami's Upper East Side! Wake up to fresh bay breezes from this renovated 2BD/2BA home with impact windows and doors, new kitchen and bathrooms, newer A/C, high vaulted ceilings, Sonos speakers, and serene water views from multiple rooms. The spacious backyard offers a [...]

## Basics

Date added: Added 3 weeks ago Type: Residential Bedrooms: 2 beds Half baths: 0 half baths Lot size, sq ft: 7500 sq ft ListOfficeName: Compass Florida, LLC. ListAOR: Miami Association of REALTORS® Category: Single Family Residence Status: Active Bathrooms: 2 baths Area: 1228 sq ft SubdivisionName: WASHINGTON PLACE View: Bay, Garden, Water MLS ID: A11718682