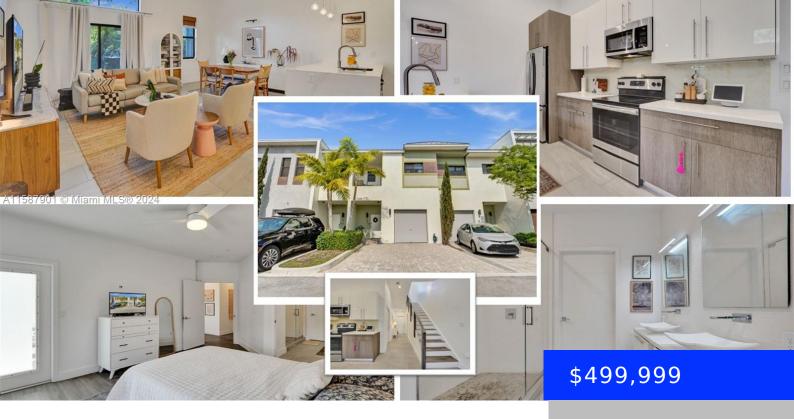

## 921 45TH TERRACE, PLANTATION, FL, 33317

https://ritterproperties.com

Modern townhouse in gated community of Strata Plantation. 1616SF, 2-story, 3BR/2.5BA/1-car. Foyer entry leads to 12' ceilings & open floorplan-seamlessly connects living area. Redesigned kitchen boasts European cabinets & new waterfall quartz countertop island. LR/FR opens to private patio. Contemporary staircase w/sleek metal details to upper level & new LVP floors. Serene owner's suite: veranda [...]

- 3 beds
- 2 baths
- Residential
- Townhouse
- Active
- 1616 sq ft

## **Basics**

Date added: Added 4 weeks ago

**Type:** Residential

Bedrooms: 3 beds

Half baths: 1 half bath

**Area: 1616** sq ft

**SubdivisionName:** PLANTATION BUSINESS PARK

 ${\bf GarageSpaces:}\ 1$ 

# **Building Details**

**Cooling features:** Electric **Year built:** 2018

ArchitecturalStyle: Zero Lot Line NewConstructionYN: No

Building Name: STRATA AT PLANTATION Exterior material: CBS Construction

**Heating:** Electric **Parking:** 2 Or More Spaces, Guest, No Rv/Boats, No