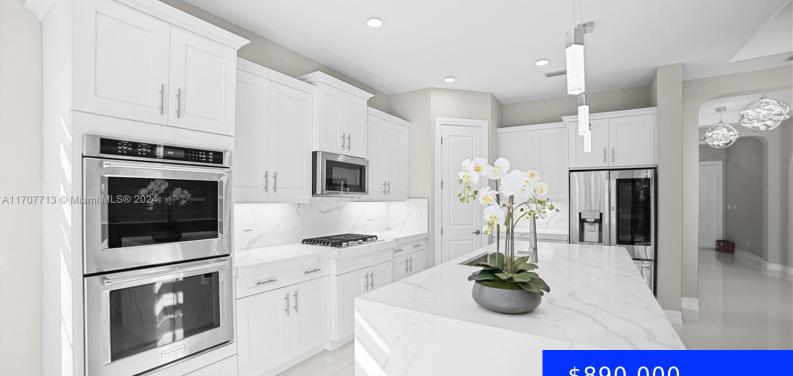

### 9240 MERIDIAN DR E, PARKLAND, FL, 33076

https://ritterproperties.com

Escape to luxury in Parkland's coveted Watercress community! This beautifully updated one story 3/2.5 single-family home boasts a modern kitchen with gas stove and double oven, updated master suite bathroom. Enjoy spacious living with breakfast nook, a 2-car garage, and access to resort-style amenities, including pools, fitness center, game room, cabana, playground and tennis courts. [...]

## Basics

| Date added: Added 3 weeks ago | Category: Single Family Residence               |
|-------------------------------|-------------------------------------------------|
| Type: Residential             | Status: Active Under Contract                   |
| Bedrooms: 3 beds              | Bathrooms: 2 baths                              |
| Half baths: 1 half bath       | <b>Area: 2211</b> sq ft                         |
| Lot size, sq ft: 6250 sq ft   | SubdivisionName: WATERCREST-42 ACRES,Watercrest |
| ListOfficeName: Brokers, LLC  | GarageSpaces: 2                                 |
| View: Garden                  | ListAOR: Miami Association of REALTORS®         |
| MLS ID: A11707713             |                                                 |