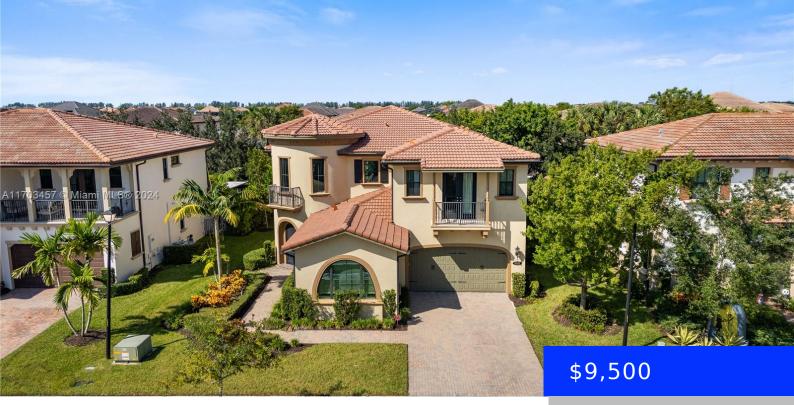

### 9245 MERIDIAN DR W, PARKLAND, FL, 33076 https://ritterproperties.com

Welcome to your dream sanctuary, where sophistication meets modern elegance. Enter the stunning contemporary kitchen, adorned with exquisite quartz countertops and equipped with premium Wolf appliances, including a gas range and double ovens. The expansive quartz island serves as the perfect centerpiece for entertaining guests or enjoying intimate family gatherings. The main floor boasts luxurious [...]

## Basics

| Date added: Added 3 weeks ago                             | Category: Single Family Residence              |
|-----------------------------------------------------------|------------------------------------------------|
| Type: Residential Lease                                   | Status: Active                                 |
| Bedrooms: 5 beds                                          | Bathrooms: 6 baths                             |
| Half baths: 0 half baths                                  | <b>Area: 3695</b> sq ft                        |
| Lot size, sq ft: 8750 sq ft                               | SubdivisionName: WATERCREST-42 ACRES           |
| LeaseTerm: 1 Year With Renewal Option,Short<br>Term Lease | ListOfficeName: Lifestyle International Realty |
| GarageSpaces: 3                                           | ListAOR: Miami Association of REALTORS®        |
| MLS ID: A11703457                                         |                                                |