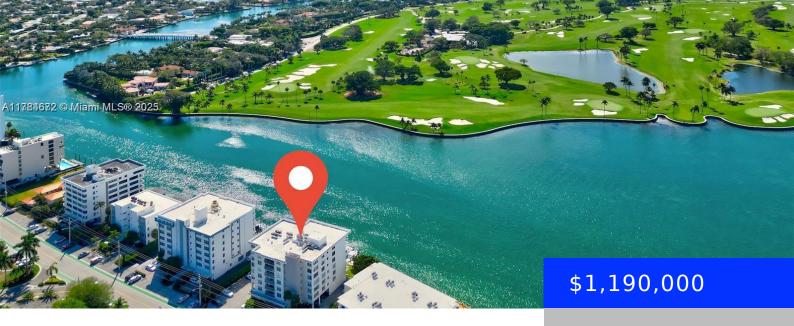

## 9250 BAY HARBOR DR, BAY HARBOR ISLANDS, FL, 33154

https://ritterproperties.com

Beautifully renovated 2/2 corner unit with views of Indian Creek Golf COurse, Intercoastal Waterway and Miami skyline. Marble and Brazilian Cherry wood flooring, custom kitchen and closet cabinetry, stainless steel appliances. Full of light! Well maintained building with many recent renovations include a new roof, seawall, boat dock, balcony railings, common area AC, painting and [...]

## **Basics**

Date added: Added 4 weeks ago Type: Residential Bedrooms: 2 beds Half baths: 0 half baths Lot size, sq ft: 0 sq ft ListOfficeName: Quadra Real Estate + Advisory, LLC

View: Golf View, Intracoastal View ListAOR: Miami Association of REALTORS® MLS ID: A11784672 Category: Condominium