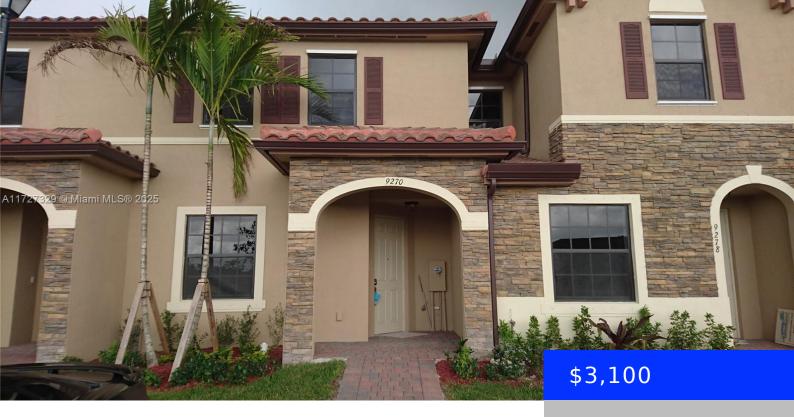

## 9270 33 LANE, HIALEAH, FL, 33018

https://ritterproperties.com

TOWNHOME AT BONTERRA WITH MORE PRIVACY. 3 BEDROOMS AND 2.5 BATHROOMS, UPGRADED TILES, STAINLESS STEEL APPLIANCES, WASHER AND DRYER INSIDE THE UNIT, TWO ASSIGNED PARKING SPACES IN FRONT OF THE PROPERTY PLUS PLENTY OF GUEST PARKING. GATED COMMUNITY WITH QUICK ACCESS TO I-75, PALMETTO AND TURNPIKE. 24 HOURS SECURITY. CLOSE TO SCHOOLS AND SHOPS.

## **Basics**

**Type:** Residential Lease **Status:** Active

Bedrooms: 3 beds

Half baths: 1 half bath

Lot size, sq ft: 0 sq ft

**SubdivisionName:** BONTERRA,LENNAR **LeaseTerm:** 1 Year With Renewal Option

## **Building Details**

**Cooling features:** Central Air, Electric **Year built:** 2016

ArchitecturalStyle: First Floor Entry, Other NewConstructionYN: No

**Building Name:** BONTERRA **Roof:** Curved/S-Tile Roof