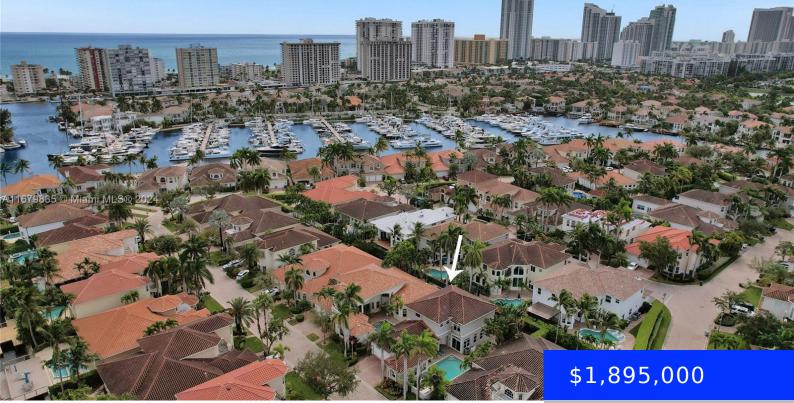

## 928 CAPTIVA DR, HOLLYWOOD, FL, 33019

https://ritterproperties.com

Located on a quiet tree lined street in the prestigious gated community of Harbor Islands. 4-bedroom courtyard home with a separate 1-bedroom guess house. All the rooms are large and filled with light. This home has an elevator in the main house, impact windows and a full house generator. The extra spacious patio includes a [...]

## Basics

Date added: Added 5 months ago Type: Residential Bedrooms: 5 beds Half baths: 0 half baths Lot size, sq ft: 7800 sq ft ListOfficeName: Coldwell Banker Realty View: Garden, Pool MLS ID: A11679835 Category: Single Family Residence Status: Active Under Contract Bathrooms: 4 baths Area: 3359 sq ft SubdivisionName: Harbor Islands GarageSpaces: 2 ListAOR: Miami Association of REALTORS®