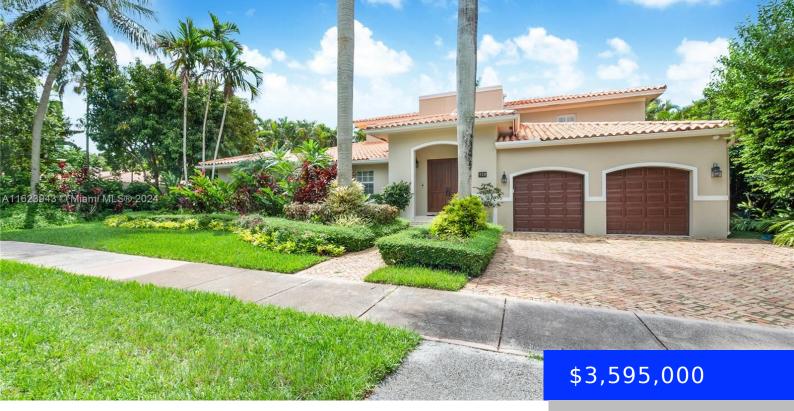

## 928 PLACETAS AVE, CORAL GABLES, FL, 33146

https://ritterproperties.com

Perfect Location and Home! Completely rebuilt in 2000 and Kitchen Remodel 2007! Enjoy proximity to everything in this wonderfully updated home in highly desirable neighborhood. 5 bedrooms, 4 and 1/2 bath plus office. Smart floor plan with guest and office wing downstairs including 2 bedrooms, 2 and a half bathrooms downstairs with 3 Bedrooms including [...]

- 5 beds
- 4 baths
- Residential
- Single Family Residence
- Pending
- 4104 sq ft

## Basics

| Date added: Added 3 days ago                    | Category: Single Family Residence        |
|-------------------------------------------------|------------------------------------------|
| Type: Residential                               | Status: Pending                          |
| Bedrooms: 5 beds                                | Bathrooms: 4 baths                       |
| Half baths: 1 half bath                         | <b>Area: 4104</b> sq ft                  |
| Lot size, sq ft: 10238 sq ft                    | SubdivisionName: C GABLES RIVIERA SEC 12 |
| ListOfficeName: Shelton and Stewart<br>REALTORS | GarageSpaces: 2                          |
| View: Garden, Pool                              | ListAOR: Miami Association of REALTORS®  |
| MLS ID: A11623943                               |                                          |