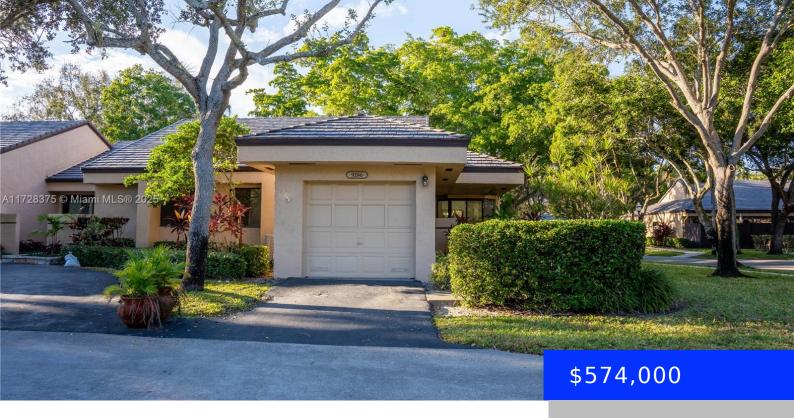

## 9286 CHELSEA DR N, PLANTATION, FL, 33324

https://ritterproperties.com

3 bedroom 2 bathroom with Open floor plan Located in the heart of Jacaranda. Enjoy a quiet safe neighborhood and Community to Pool! Unit available now. Owner just finished Renovations. New refrigerator, New flooring in the bedrooms, New Bathroom Vanities, New A/C Units, Freshly Painted, and more!

- 3 heds
- 2 baths
- Residential
- Townhouse
- Active
- 1536 sq ft

## **Basics**

**Date added:** Added 1 day ago

Type: Residential

Bedrooms: 3 beds

Half baths: 0 half baths

Lot size, sq ft: 0 sq ft

**ListOfficeName:** Sheen Real Estate Solutions

View: Garden View

**ListAOR:** Miami Association of REALTORS®

**Category:** Townhouse

Status: Active

Bathrooms: 2 baths

**Area: 1536** sq ft

**SubdivisionName:** CHELSEA ONE

GarageSpaces: 1

**UnitNumber:** 9286