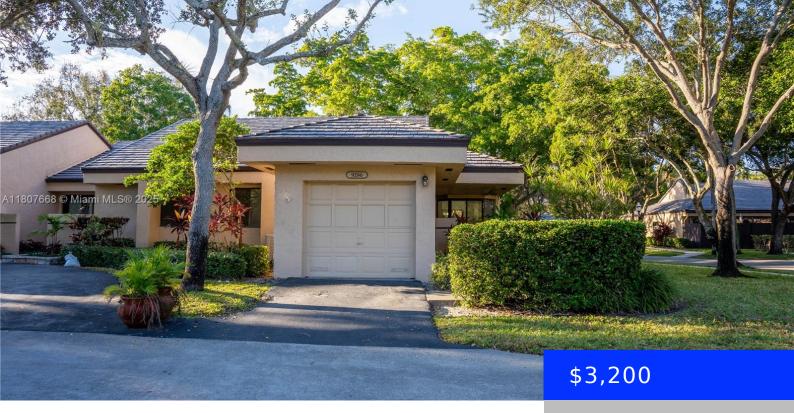

## 9286 CHELSEA DR N, PLANTATION, FL, 33324

https://ritterproperties.com

3 bedroom 2 bathroom with Open floor plan Located in the heart of Jacaranda. Enjoy a quiet safe neighborhood and Community to Pool! Property recently finished renovations. New refrigerator, New flooring in the bedrooms, New Bathroom Vanities, New A/C units, Freshly Painted, and more! Come see it today!

## **Basics**

Date added: Added 1 week ago

**Type:** Residential Lease

Bedrooms: 3 beds

Half baths: 0 half baths

Lot size, sq ft: 3047 sq ft

**ListOfficeName:** Sheen Real Estate Solutions

**UnitNumber:** 9286 **MLS ID:** A11807668

Category: Single Family Residence

**Status:** Active

Bathrooms: 2 baths

**Area: 1536** sq ft

**SubdivisionName:** CHELSEA ONE

**GarageSpaces:** 1

**ListAOR:** Miami Association of REALTORS®