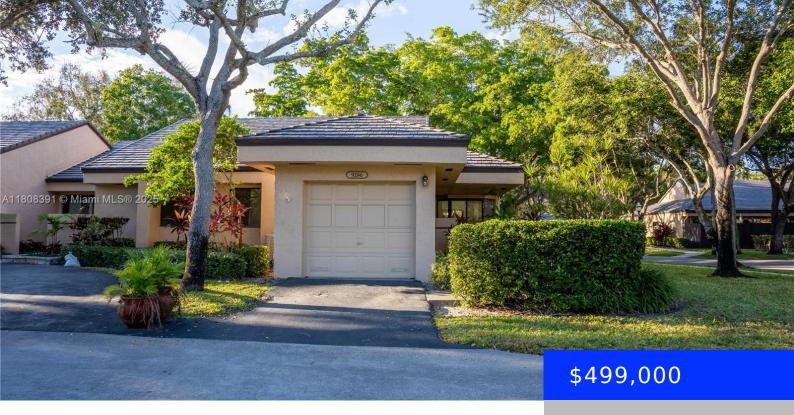

## 9286 CHELSEA DR N, PLANTATION, FL, 33324

https://ritterproperties.com

3 bedroom 2 bathroom with Open floor plan Located in the heart of Jacaranda. Enjoy a quiet safe neighborhood and Community to Pool! Unit available now. Owner just finished Renovations. New refrigerator, New flooring in the bedrooms, New Bathroom Vanities, New A/C Units, Freshly Painted, and more!

- 3 hads
- 2 haths
- Residential
- Single Family Residence
- Active
- 1536 sq ft

## **Building Details**

**Cooling features:** Central Air

**ArchitecturalStyle:** Attached, One Story

**Building Name: CHELSEA ONE** 

Roof: Other

Parking: Driveway

Year built: 1986

**NewConstructionYN: No** 