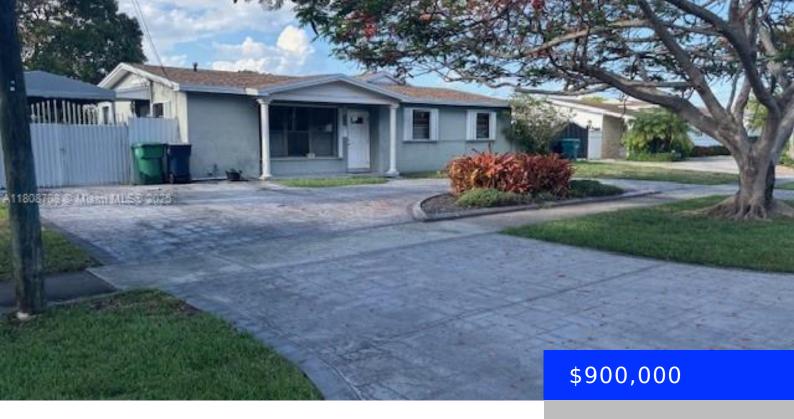

## 9301 16TH ST, MIAMI, FL, 33165

https://ritterproperties.com

COARL PARK ESTATES, FOUR BEDROOMS, TWO AND HALF BATHROOMS, CIRCULAR STAMP DRIVE WAY, ACCORDAN SHUTTERS, UP DATED ROOF, 11,000 LOT,

- 4 beds
- 2 haths
- Residential
- Single Family Residence
- Active
- 1995 sq ft

## **Building Details**

**Cooling features:** Electric

**ArchitecturalStyle:** Detached, One Story

**Building Name:** CORAL PARK ESTATES SEC 4

Roof: Shingle

Parking: Additional Spaces Available, Circular Driveway