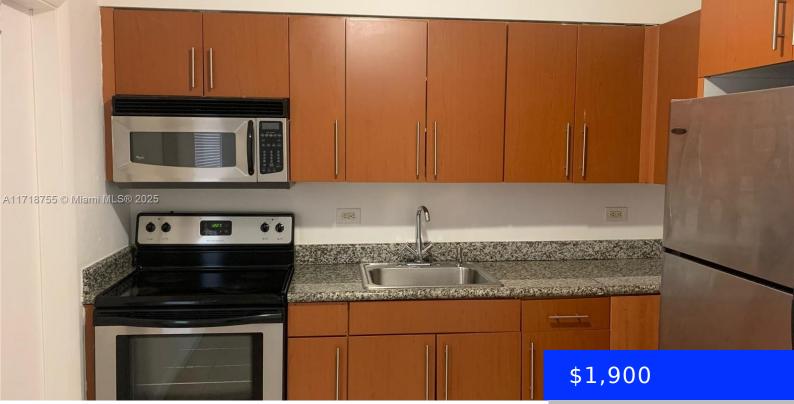

## 932 MOFFETT ST, HALLANDALE BEACH, FL, 33009

https://ritterproperties.com

Cozy 2 bedrooms 1 bath, corner unit with a back patio, in a small community of 8 units in Hallandale Beach. Near Mardi Gras Casino; Gulfstream, Beaches, and More. Unit comes with 1 parking Spot. Washer/Dryer in a shared common area. Association Approval is required for residency.

- 2 beds
- 1 bath
- Residential Lease
- Condominium
- Active
- 698 sq ft

## Basics

Date added: Added 2 days ago Type: Residential Lease Bedrooms: 2 beds Half baths: 0 half baths Lot size, sq ft: 0 sq ft ListOfficeName: Beachfront Realty Inc ListAOR: Miami Association of REALTORS® MLS ID: A11718755 Category: Condominium Status: Active Bathrooms: 1 bath Area: 698 sq ft SubdivisionName: 932 MOFFETT CONDO UnitNumber: 4 EntryLevel: 1