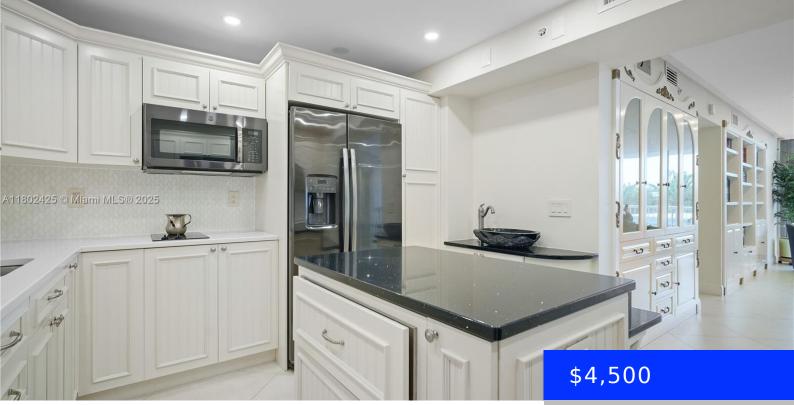

### 9341 COLLINS AVE, SURFSIDE, FL, 33154

https://ritterproperties.com

An exclusive 2 bedroom / 2-bathroom beach-side condo for RENT. Recently completely remodeled and featuring LED lighting and tile floors throughout. Kosher-style / Host's kitchen with two sinks, a warming drawer, and a hand-washing station. 2nd bedroom/bathroom is set up for being a guest "suite". Washer / dryer in unit. Building features a pool, beach [...]

## **Amenities & Features**

| Features: First Floor Entry    | Amenities: Electric Range, Microwave, Refrigerator |
|--------------------------------|----------------------------------------------------|
| ExteriorFeatures: Open Balcony | Waterfront available: No                           |
| GarageYN: Yes                  | AttachedGarageYN: No                               |
| CoolingYN: Yes                 | PoolPrivateYN: No                                  |
| FireplaceYN: No                |                                                    |