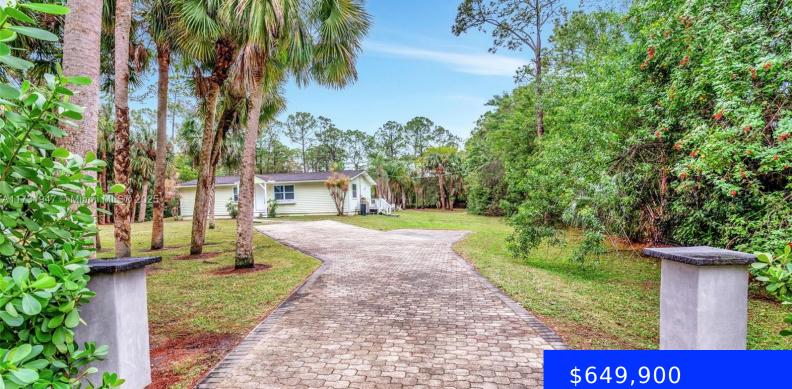

## 9358 166TH WAY N, JUPITER, FL, 33478

https://ritterproperties.com

Updated and move in ready 3 Bedroom 2 Bathroom on 1.25 acres accessible on paved, public road! All newer kitchen appliances and Water Heater! This beautifully landscaped fenced lot property has concrete poured Gate Posts and paver driveway! Well maintained Pond to stock with desired fish!! The open Kitchen and Living area provide a light [...]

## **Building Details**

Cooling features: Central Air ArchitecturalStyle: Detached, One Story Building Name: Jupiter Farms Roof: Shingle Parking: Driveway, Paver Block Year built: 1985 NewConstructionYN: No Exterior material: Frame With Stucco Heating: Central, Electric