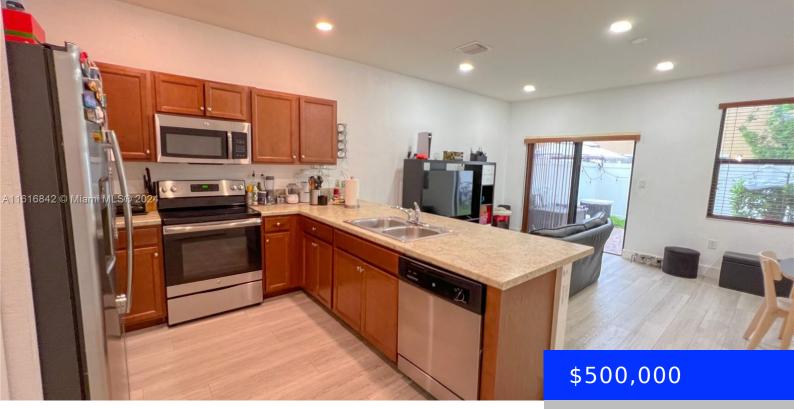

## 9371 33RD AVE, HIALEAH, FL, 33018

https://ritterproperties.com

Stunning corner unit townhome in the highly desirable Bonterra community. Featuring 3 spacious bedrooms and 2.5 bathrooms, offers a beautiful and comfortable layout, perfect for families or savvy investors. The open-concept living area is ideal for both entertaining and everyday living, with a modern kitchen that seamlessly connects to the dining and living spaces. Bonterra [...]

## **Amenities & Features**

| <b>Features:</b> Cooking Island, Entrance Foyer, Family<br>Room, First Floor Entry, Pantry, Split Bedroom                | <b>Security Features:</b> Smoke Detector,<br>Guard At Site, Private Guards, Security<br>Patrol |
|--------------------------------------------------------------------------------------------------------------------------|------------------------------------------------------------------------------------------------|
| <b>Amenities:</b> Dishwasher, Disposal, Dryer, Electric<br>Range, Microwave, Refrigerator, Self Cleaning Oven,<br>Washer | WindowFeatures: Complete Panel Shutters/Awnings, Other Windows                                 |
| Waterfront available: No                                                                                                 | GarageYN: No                                                                                   |
| AttachedGarageYN: No                                                                                                     | CoolingYN: Yes                                                                                 |
| PoolPrivateYN: No                                                                                                        | FireplaceYN: No                                                                                |
|                                                                                                                          |                                                                                                |