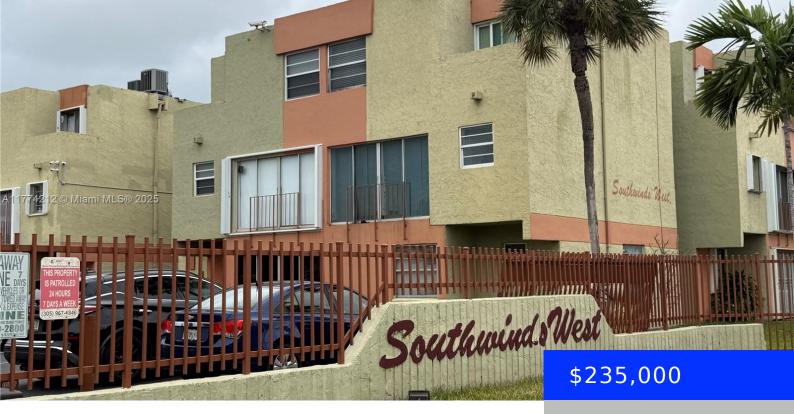

## 9390 FLAGLER ST, MIAMI, FL, 33174

https://ritterproperties.com

Spacious one bedroom one bath condo with porcelain tiles, close to everything. apartment in a gated community just minutes from Miami International Airport. offers a bright living room, dining space, kitchen, The community boasts a pool, a play area for kids, and peace of mind with gated entry.

## Basics

| Date added: Added 1 week ago                            | Category: Condominium                      |
|---------------------------------------------------------|--------------------------------------------|
| Type: Residential                                       | Status: Active                             |
| Bedrooms: 1 bed                                         | Bathrooms: 1 bath                          |
| Half baths: 0 half baths                                | Area: 614 sq ft                            |
| Lot size, sq ft: 0 sq ft                                | SubdivisionName: SOUTH WINDS CONDO<br>WEST |
| ListOfficeName: Ocean & Associates Real<br>Estate Group | View: Garden View                          |
| UnitNumber: 109A                                        | ListAOR: Miami Association of REALTORS®    |
| EntryLevel: 1                                           | MLS ID: A11774212                          |

## **Building Details**

Cooling features: Central Air ArchitecturalStyle: Garden Apartment Building Name: Southwind West Parking: 1 Space Year built: 1974 NewConstructionYN: No Heating: Central