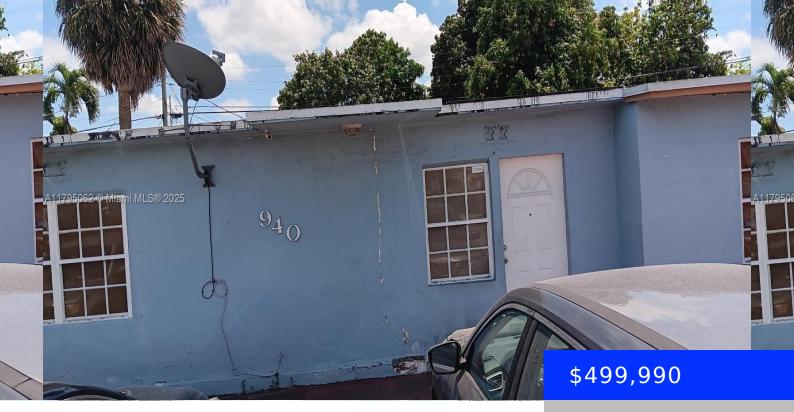

## 940 9TH PL, HIALEAH, FL, 33010

https://ritterproperties.com

Discover this unique and income-producing 5-bedroom, 4bathroom home in the heart of Hialeah, thoughtfully split into three separate living areas: a 1/1, a 2/2, and a 2/1.5. Perfect for multi-generational living or rental income, each section offers privacy and flexibility. A new roof installed in 2024 ensures peace of mind for years to come. This [...]

## Basics

| Date added: Added 2 days ago            | Category: Single Family Residence      |
|-----------------------------------------|----------------------------------------|
| Type: Residential                       | Status: Active                         |
| Bedrooms: 5 beds                        | Bathrooms: 4 baths                     |
| Half baths: 0 half baths                | <b>Area: 1558</b> sq ft                |
| Lot size, sq ft: 6000 sq ft             | SubdivisionName: SUN-TAN VILLAGE SEC 4 |
| ListOfficeName: Partnership Realty Inc. | View: None                             |
| ListAOR: Miami Association of REALTORS® | MLS ID: A11795062                      |

## **Building Details**

| Cooling features: Central Air, Other    | Year built: 1950                               |
|-----------------------------------------|------------------------------------------------|
| ArchitecturalStyle: Detached, One Story | NewConstructionYN: No                          |
| Building Name: SUN-TAN VILLAGE SEC 4    | Exterior material: Concrete Block Construction |
| Roof: Composition Roll                  | Heating: Central, Other                        |
| Parking: None                           |                                                |