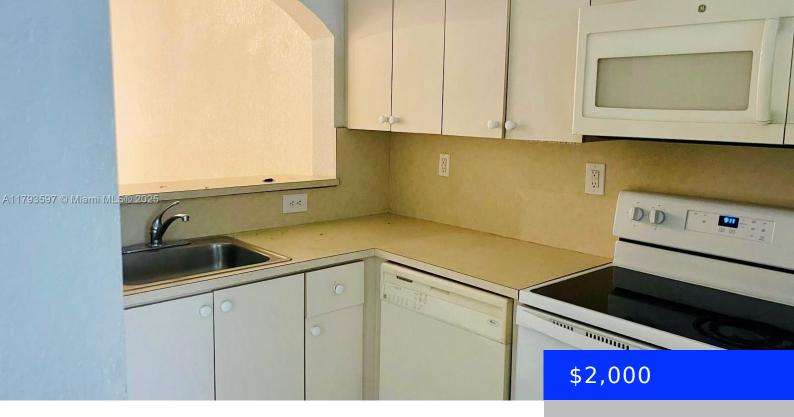

## 940 34TH AVE, HOMESTEAD, FL, 33033

https://ritterproperties.com

Easy to show under lock box

- 2 heds
- 2 haths
- Residential Lease
- Condominium
- Active
- 910 sq ft

## **Basics**

**Type:** Residential Lease **Status:** Active

**Bedrooms: 2** beds **Bathrooms: 2** baths

Half baths: 0 half baths Area: 910 sq ft

Lot size, sq ft: 0 sq ft SubdivisionName: MONTEREY AT MALIBU BAY CO

## **Amenities & Features**

FireplaceYN: No

**Features:** Second Floor Entry **Security Features:** Secured Garage/Parking,

**Guard At Site** 

**Amenities:** Disposal, Electric Range, Microwave, Refrigerator **ExteriorFeatures:** Barbeque, Other