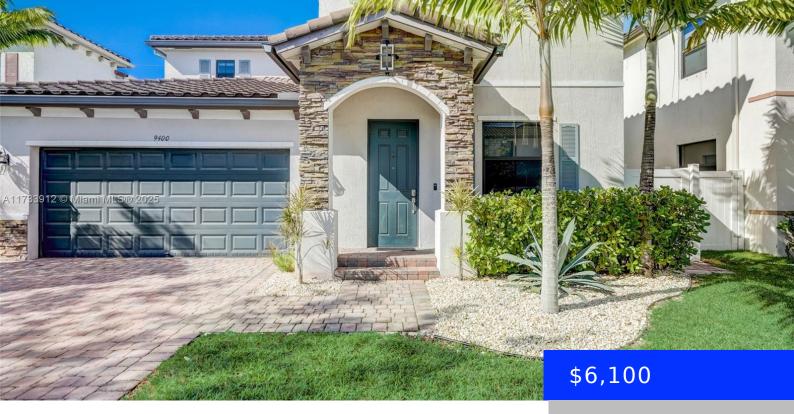

## 9400 35TH LN, HIALEAH, FL, 33018

https://ritterproperties.com

Fully upgraded 5 beds \$ 3 1/2 baths built in 2016. Full 1/1 in-law quarters with separate entrance. Italian kitchen with plenty of space, stylish guess bathroom, three spacious rooms upstairs. Spacious master room with his & her walk-in closets & ensuite bathroom. Large outdoor area with pergola, deck & salt water pool with spa.

**MLS ID:** A11733912

**Category:** Single Family Residence

**Status:** Active

Bathrooms: 3 baths

**Area: 3380** sq ft

SubdivisionName: BONTERRA

**GarageSpaces:** 2

**ListAOR:** Miami Association of REALTORS®