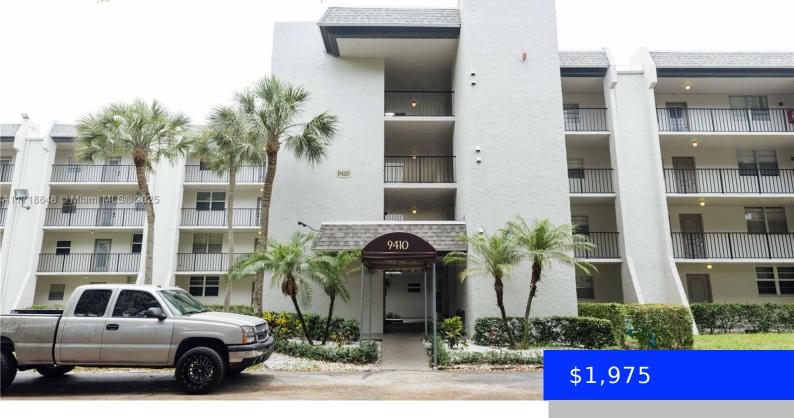

## 9410 POINCIANA PL, DAVIE, FL, 33324

https://ritterproperties.com

EXCELLENT CONDO 2 BEDROOM WITH SERENE WATER VIEWS FROM SCREENED PATIO 2 BATH, MOVE IN READY VERY CLOSE TO 595,NSU AND DAVIE COLLEGES 10 MIN. PRIVATE COUNTRY CLUB COMMUNITY EXECUTIVE GOLF COURSE, TENNIS, PICKLEBALL, BOCCE BALL, GYM

## **Building Details**

**Cooling features:** Central Air **Year built:** 1978

NewConstructionYN: No Building Name: POINCIANA 1 OF PINE ISLAN

**Exterior material:** CBS Construction **Heating:** Central, Electric