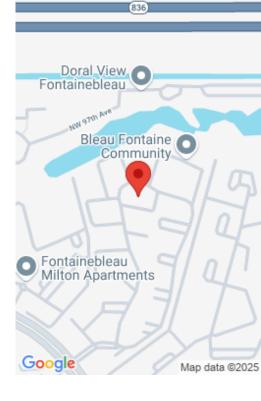

# 9417 FONTAINEBLEAU BLVD, MIAMI, FL, 33172

https://ritterproperties.com

Cozy and tastefully 2/2 condo, do not miss the opportunity to rent this spacious and beautiful apartment with split floor plan, conveniently located in the heart of Miami, close to the airport, International and Dolphin Mall. With many upgrades including title wood floors throughout the unit, granite countertops, a balcony, and a remodeled kitchen with [...]