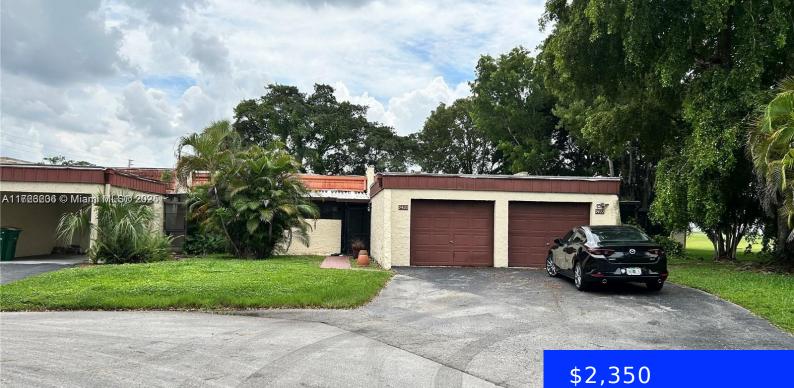

## 9420 65TH ST, TAMARAC, FL, 33321

https://ritterproperties.com

This elegantly updated villa features two bedrooms and two bathrooms, along with a one-car garage. The property includes a lengthy driveway that accommodates an additional two vehicles with ease. Situated in a tranquil cul-de-sac, it provides an ideal environment for children to play outdoors. The villa offers a breathtaking view of the Colony West Golf [...]

## Basics

| Date added: Added 7 hours ago           | Category: Villa                         |
|-----------------------------------------|-----------------------------------------|
| Type: Residential Lease                 | Status: Active                          |
| Bedrooms: 2 beds                        | Bathrooms: 2 baths                      |
| Half baths: 0 half baths                | <b>Area: 1100</b> sq ft                 |
| Lot size, sq ft: 0 sq ft                | SubdivisionName: SPYGLASS CONDOMINIUM 1 |
| ListOfficeName: Beachfront Realty Inc   | GarageSpaces: 1                         |
| View: Golf Course                       | UnitNumber: D3                          |
| ListAOR: Miami Association of REALTORS® | EntryLevel: 1                           |
| MLS ID: A11726206                       |                                         |