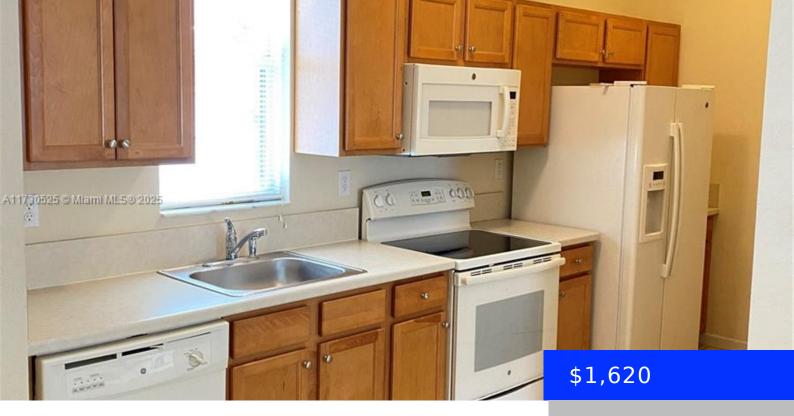

## 9430 170TH PSGE, MIAMI, FL, 33196

https://ritterproperties.com

Studio in Kendall Square. Washer and Dryer in the unit. The clubhouse offers a pool and gym. Water and Electricity are included. Close to Baptist Hospital, shopping centers, and more.

- 1 bed
- 1 bath
- Residential Lease
- Apartment
- Active
- 440 sq ft

## **Basics**

**Type:** Residential Lease **Status:** Active

**Bedrooms: 1** bed **Bathrooms: 1** bath

**Half baths: 0** half baths **Area: 440** sq ft

Lot size, sq ft: 2037 sq ft SubdivisionName: KENDALL COMMONS