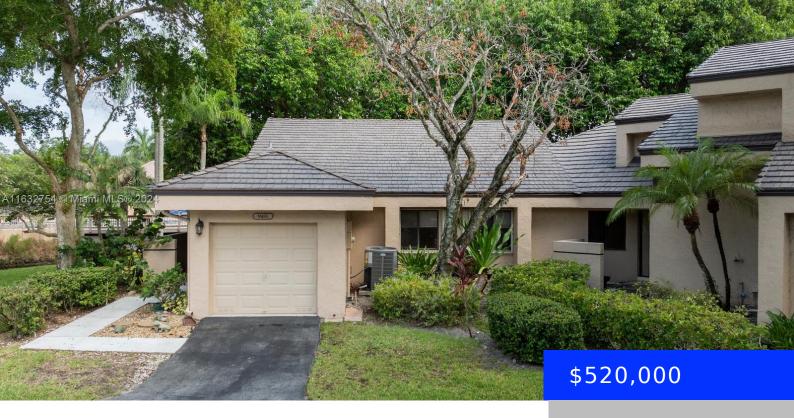

## 9433 CHELSEA DR S, PLANTATION, FL, 33324

https://ritterproperties.com

Your New Oasis on the Lagoon Awaits! Located in the highly sought after community of Chelsea One in Plantation. This end villa has 3 bedrooms & 2 bathrooms with a 1 car garage. It's near the entrance to the complex & across the lagoon from the pool & exudes a lot of elbow room. Vaulted [...]

## **Basics**

Florida

Type: Residential Status: Active

**Bedrooms: 3** beds **Bathrooms: 2** baths

**Half baths: 0** half baths **Area: 1536** sq ft

Lot size, sq ft: 0 sq ft SubdivisionName: CHELSEA ONE, Chelsea one

## **Building Details**

Cooling features: Ceiling Fan(s), Electric Year built: 1984

ArchitecturalStyle: Corner Unit, Ranch NewConstructionYN: No

Building Name: Chelsea One Exterior material: CBS Construction