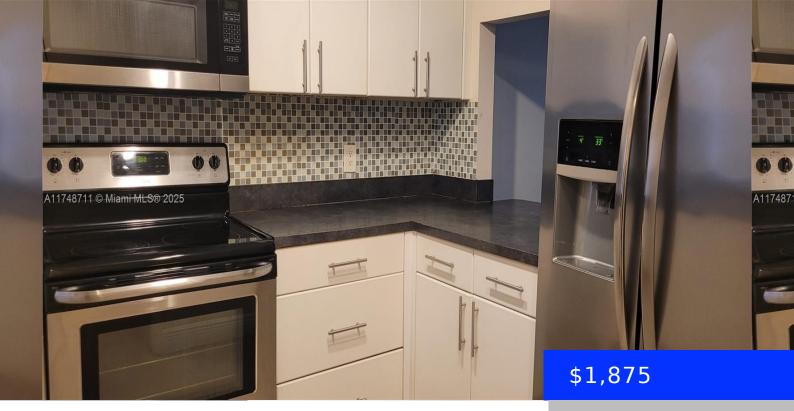

## **9450 LIVE OAK PL, DAVIE, FL, 33324**

https://ritterproperties.com

GREAT PRICE FOR THIS 2 BED 2 BATH IN PINE ISLAND RIDGE \*
CLOSE TO COLLEGES / SHOPPING PLAZAS/ FT. LAUDERDALE
BEACHES/ 195/175/1595 & TURNPIKE \* GOLF, TENNIS COURT, BBQ
AREA, PLAY GROUND, POOLS, SAUNA TWO RESTAURANTS \* NICE
VIEW OF THE POOL AND THE RIDGE \*

- 2 beds
- 2 baths
- Residential Lease
- Condominium
- Active
- 960 sq ft

**MLS ID:** A11748711

Category: Condominium

**Status:** Active

Bathrooms: 2 baths

Area: 960 sq ft

SubdivisionName: LIVE OAK CONDO SEVEN

**ListOfficeName:** United Realty Group Inc

UnitNumber: 203

## **Amenities & Features**

Amenities: Dishwasher, Disposal, Electric

Range, Ice Maker, Microwave, Refrigerator

WindowFeatures: Verticals

GarageYN: No

CoolingYN: No

FireplaceYN: No

**CommunityFeatures:** Clubhouse, Pool, Exercise Room, Game Room, Golf Course Community, Picnic