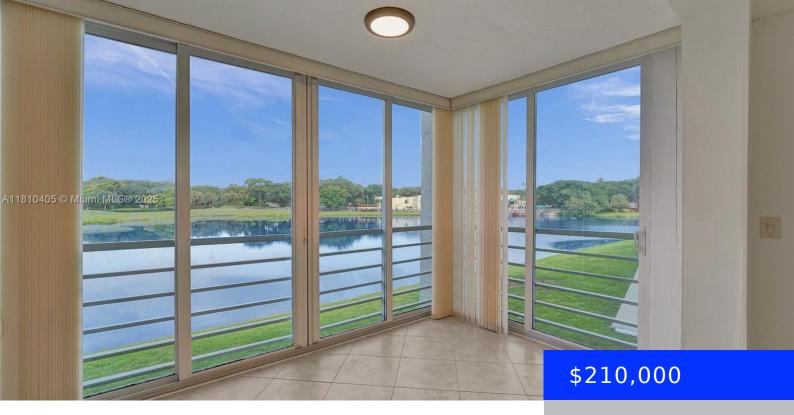

## 9450 POINCIANA PL, DAVIE, FL, 33324

https://ritterproperties.com

Beautifully maintained 2-bedroom, 2-bath in the highly soughtafter Pine Island Ridge community. Rare floor-to-ceiling impact glass-enclosed balcony that showcases stunning views of the lake, country club, and golf course. Enjoy peace of mind with a brand-new electrical panel, recently completed new roof, building repairs, and fresh exterior painting. Plenty of guest parking available. The association [...]

**UnitNumber: 212** 

**EntryLevel:** 2

**Category:** Condominium

Status: Active

Bathrooms: 2 baths

**Area: 970** sq ft

SubdivisionName: POINCIANA 5 OF PINE ISLAN

View: Golf View, Water View

## **Building Details**

Year built: 1978 **Cooling features:** Ceiling Fan(s), Central Air

**NewConstructionYN: No Building Name: Pine** 

Island Ridge

WindowFeatures: Clear Impact Glass

Waterfront available: Yes