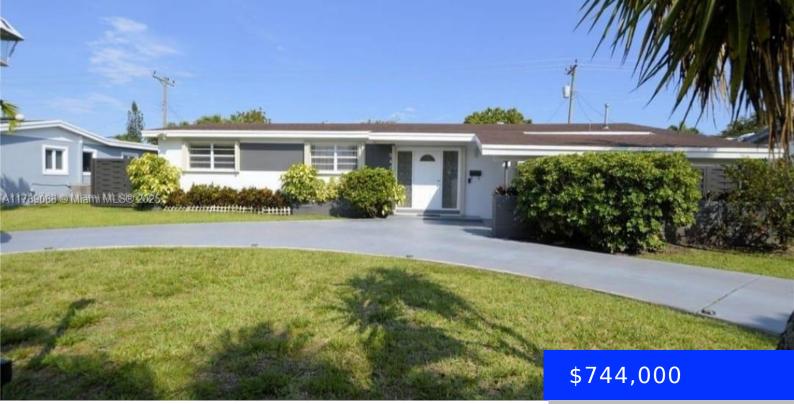

# PROPERTY IN DESIRED NEIGHBORHOOD !! COMES WITH SOLAR PANELS

- 2 hath
- Residentia
- Single Family Residence
- Active
- 1880 sq ft

### Basics

Date added: Added 2 days ago Type: Residential Bedrooms: 3 beds Half baths: 0 half baths Lot size, sq ft: 8250 sq ft ListOfficeName: Kasamia Realty, Inc. ListAOR: Miami Association of REALTORS® Category: Single Family Residence Status: Active Bathrooms: 2 baths Area: 1880 sq ft SubdivisionName: PINE TREE MANOR SEC 1 View: None MLS ID: A11739068

# **Building Details**

Cooling features: Central Air ArchitecturalStyle: Detached, One Story Building Name: PINE TREE MANOR SEC 1 Roof: Shingle Parking: Circular Driveway, Driveway Year built: 1957 NewConstructionYN: No Exterior material: CBS Construction Heating: Central