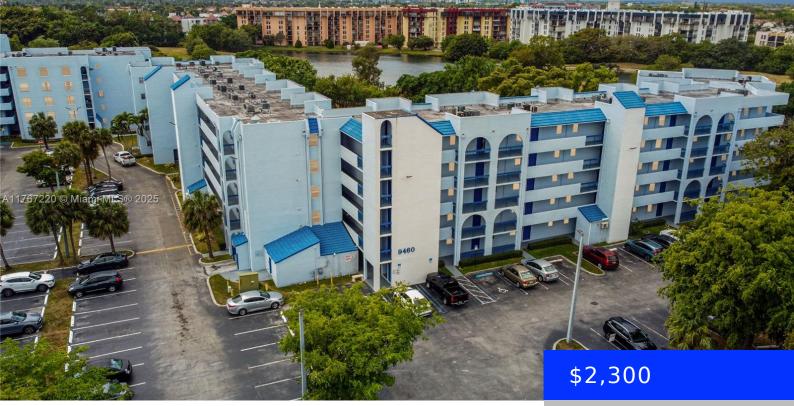

# 9460 FONTAINEBLEAU BLVD, MIAMI, FL, 33172

https://ritterproperties.com

Amazing FIRST FLOOR apartment ready for its next tenant. Features: 2 beds/2 baths, tiled throughout, corner unit, plenty of closet space, very clean, screened in patio with no back neighbors and it is the closest unit to the pool and amenities. Desirable location, nearby shopping malls, FIU, restaurants, etc. Conveniently located close to Dolphin Expressway, [...]

#### Basics

Date added: Added 4 weeks ago Type: Residential Lease Bedrooms: 2 beds Half baths: 0 half baths Lot size, sq ft: 0 sq ft LeaseTerm: 12 Months UnitNumber: 134 EntryLevel: 1

Category: Apartment Status: Active Bathrooms: 2 baths Area: 993 sq ft SubdivisionName: BLEAU GROTTO CONDO ListOfficeName: RE/MAX Advance Realty ListAOR: Miami Association of REALTORS® MLS ID: A11767220

## **Building Details**

Cooling features: Central Air ArchitecturalStyle: First Floor Entry Building Name: BLEAU GROTTO CONDO Parking: 1 Space, Guest Year built: 1972 NewConstructionYN: No Heating: Central