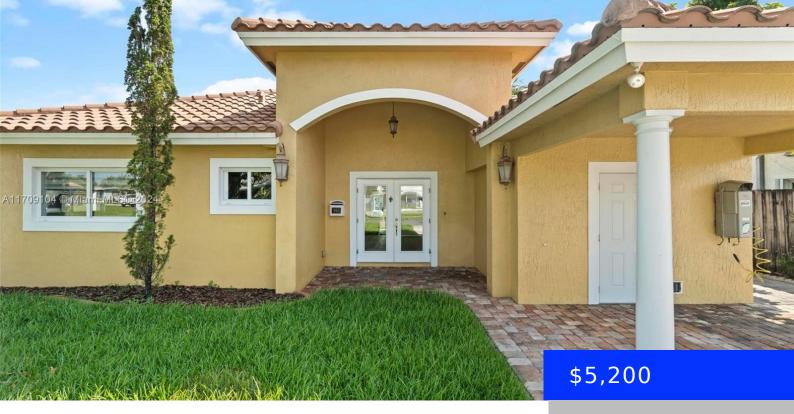

## 947 NAUTILUS ISLE, DANIA BEACH, FL, 33004

https://ritterproperties.com

Beautiful and impeccably maintained waterfront home. Designed w/a strong focus on eco-friendliness and self-sustainability. Solar panels & 2 Tesla Powerwalls. This home can produce more power than it uses. High-end JennAir appliances w/natural gas ,powered stove, water heater & dryer, and granite counters. Hurricane proof windows and doors throughout. French doors all around keep space [...]

## **Basics**

**Date added:** Added 1 month ago 
Category: Single Family Residence

**Type:** Residential Lease **Status:** Active

Bedrooms: 2 beds Bathrooms: 2 baths

**Half baths: 0** half baths **Area: 1579** sq ft