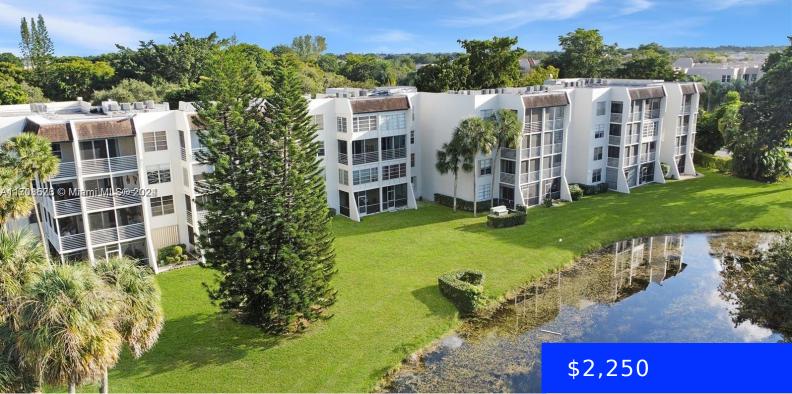

## 9470 POINCIANA PL, DAVIE, FL, 33324

https://ritterproperties.com

BEAUTIFULLY REMODELED 2bed/2bath third floor condo, overlooking the lake is ready for lease. Features Impact windows and sliding glass door. New vinyl wood floors, New kitchen cabinets, countertops, New Appliances, New bathrooms, New bedroom closet systems, New tankless water heater, Newer A/C, large walk-in closet with organizers, screened balcony and so much more... Pine Island [...]

## Basics

| Date added: Added 3 weeks ago           | Category: Condominium                       |
|-----------------------------------------|---------------------------------------------|
| Type: Residential Lease                 | Status: Active                              |
| Bedrooms: 2 beds                        | Bathrooms: 2 baths                          |
| Half baths: 0 half baths                | <b>Area: 1100</b> sq ft                     |
| Lot size, sq ft: 0 sq ft                | SubdivisionName: POINCIANA 7 OF PINE ISLAN  |
| LeaseTerm: 1 Year With Renewal Option   | ListOfficeName: RE/MAX Consultants Realty 1 |
| View: Lake                              | UnitNumber: 304                             |
| ListAOR: Miami Association of REALTORS® | EntryLevel: 3                               |
| MLS ID: A11708576                       |                                             |

## **Building Details**

| Cooling features: Central Air       | Year built: 1978                         |
|-------------------------------------|------------------------------------------|
| NewConstructionYN: No               | Building Name: POINCIANA 7 OF PINE ISLAN |
| Exterior material: CBS Construction | Parking: Assigned, Guest                 |