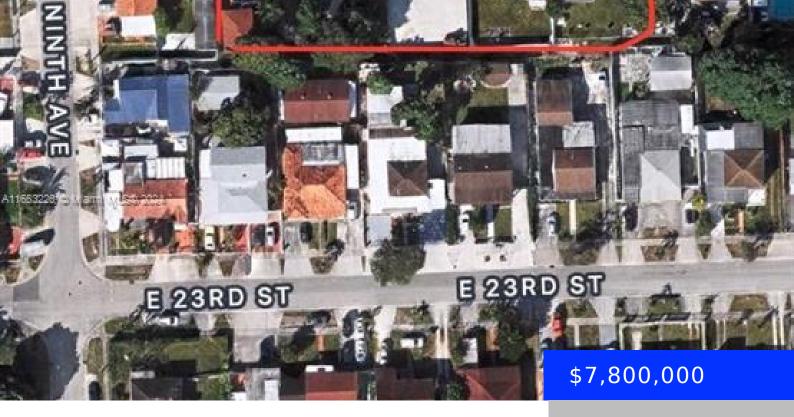

## 948 24TH ST, HIALEAH, FL, 33013

https://ritterproperties.com

Large plot of land ready to demolish the properties on it, ideal for building and investing. Located in the heart of Hialeah, excellent opportunity for new construction projects. Almost one acre! 41,400 square feet in total, which include the 5 houses with 8,280 square feet each. Properties included (914, 924, 934, 948 and 954 E [...]