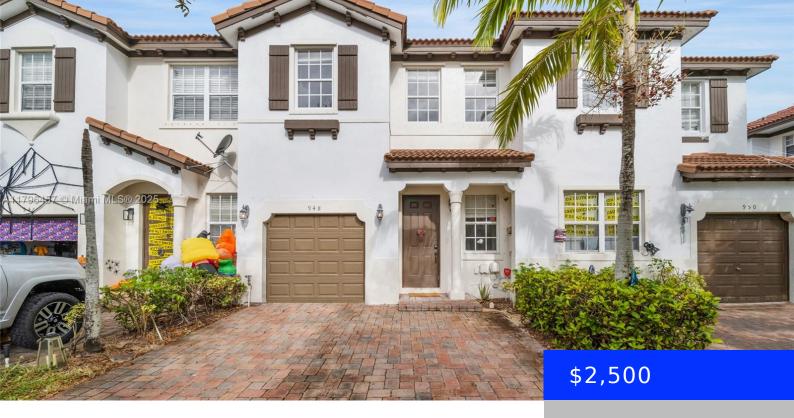

## **948 29TH TER, HOMESTEAD, FL, 33033**

https://ritterproperties.com

Nice townhouse in the heart of Homestead, where nearly everything is within a distance of your residence, 3 bedrooms, 2 1/2 bathrooms with granite kitchen countertop, tile first floor, laminate second floor, and 1 car garage. Close to shops, restaurants, banks, Publix supermarket, Baptist Hospital, expressway turnpike, and more.

## **Basics**

**Date added:** Added 1 day ago **Category:** Townhouse

**Type:** Residential Lease **Status:** Active

**Bedrooms: 3** beds **Bathrooms: 2** baths

Half baths: 1 half bath Area: 1564 sq ft

**Lot size, sq ft: 1806** sq ft **SubdivisionName:** VILLAS AT PORTOFINO