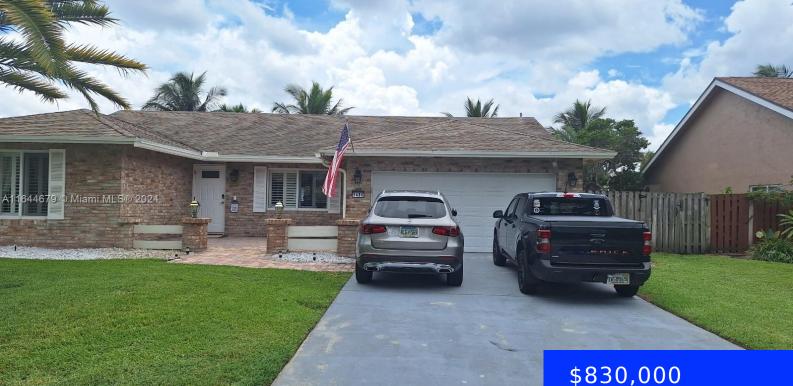

## 9480 10TH ST, PLANTATION, FL, 33322

https://ritterproperties.com

BEAUTIFULL DESIRABLE SUBDIVISION JACARANDA LAKES. it IS THE ONLY OF SEVEN LOTS THAT HAVE A DOUBLE WATER VIEW. ONCE YOU OPEN THE FRONT DOOR YOU SEE AN SPACIOUS OPEN CONCEPT WITH BEAUTIFULL PORCELAIN TILE WOOD PLANK FLOORS. WITH 4 BRDROOMS AND 2 BATH, ALL BATHROOMS HAVE BEEN REMODELED. THE MASTER BATHROOM HAS A CABANA STYLE [...]

## Basics

| Date added: Added 4 weeks ago    | Category: Single Family Residence          |
|----------------------------------|--------------------------------------------|
| Type: Residential                | Status: Active                             |
| Bedrooms: 4 beds                 | Bathrooms: 2 baths                         |
| Half baths: 0 half baths         | <b>Area: 1989</b> sq ft                    |
| Lot size, sq ft: 10160 sq ft     | SubdivisionName: JACARANDA LAKES SECTION S |
| ListOfficeName: Titan Properties | GarageSpaces: 2                            |
| View: Canal, Lake, Water         | ListAOR: Miami Association of REALTORS®    |
| MLS ID: A11644679                |                                            |