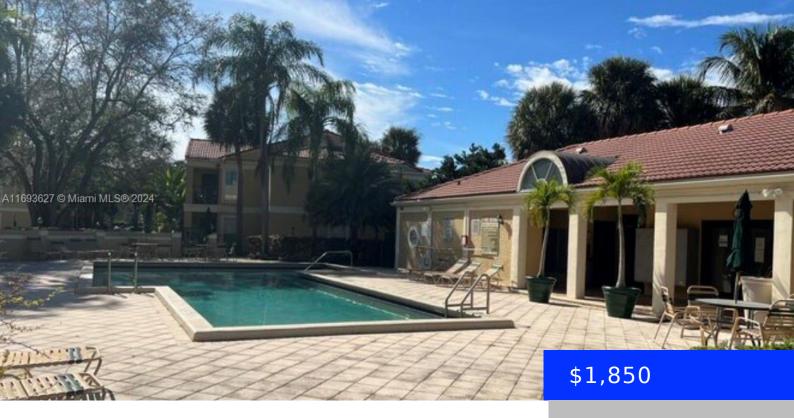

## 949 RIVERSIDE DR, CORAL SPRINGS, FL, 33071

https://ritterproperties.com

SPACIOUS BEAUTIFUL 1 BED 1 BATH UPDATED, WITH LAMINATED FLOORS AND STAINLESS STEEL APPLIANCES, HUGE WALKING CLOSET. FULL SIZE WASHER & DRYER INSIDE THE UNIT. NEW DISHWASHER. WALKING DISTANCE TO CORAL SPRINGS MALL, PUBLIX, RESTAURANTS, AND MOVIES. COMMON AREAS INCLUDE SWIMMING POOL, JACUZZI, GYM, AND PICNIC AREA, WATER AND SEWER INCLUDED WITH THE RENT. 3 [...]

## **Amenities & Features**

**Features:** Elevator **Security Features:** Fire Alarm

**Amenities:** Dishwasher, Dryer, Microwave, **CommunityFeatures:** Clubhouse, Pool,

Refrigerator, Washer Exercise Room

**ExteriorFeatures:** Barbeque, Open Balcony **PoolFeatures:** Community

Waterfront available: No GarageYN: No

AttachedGarageYN: No CoolingYN: Yes

PoolPrivateYN: No FireplaceYN: No