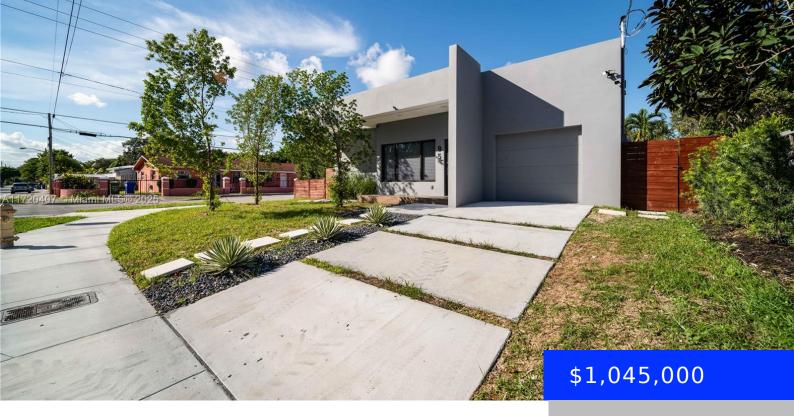

## 95 52ND ST, MIAMI, FL, 33127

https://ritterproperties.com

New construction home in Buena Vista. This home boasts 10ft high ceilings, giving your family space plenty of amplitude, lit up by recessed lighting, and natural sunlight through the impact windows. Outside you will find a private, relaxing hot tub jacuzzi, with a Brazilian Ipe deck. The kitchen is equipped with Samsung SS appliances, and [...]

- 4 beds
- 3 baths
- Residential
- Single Family Residence
- Active
- 1833 sq ft

## Basics

| Date added: Added 1 day ago                | Category: Single Family Residence       |
|--------------------------------------------|-----------------------------------------|
| Type: Residential                          | Status: Active                          |
| Bedrooms: 4 beds                           | Bathrooms: 3 baths                      |
| <b>Area: 1833</b> sq ft                    | Lot size, sq ft: 4664 sq ft             |
| SubdivisionName: RAILWAY SHOPS ADDN 2ND AM | ListOfficeName: Sustainable RE, LLC.    |
| View: None                                 | ListAOR: Miami Association of REALTORS® |
| MLS ID: A11720407                          |                                         |