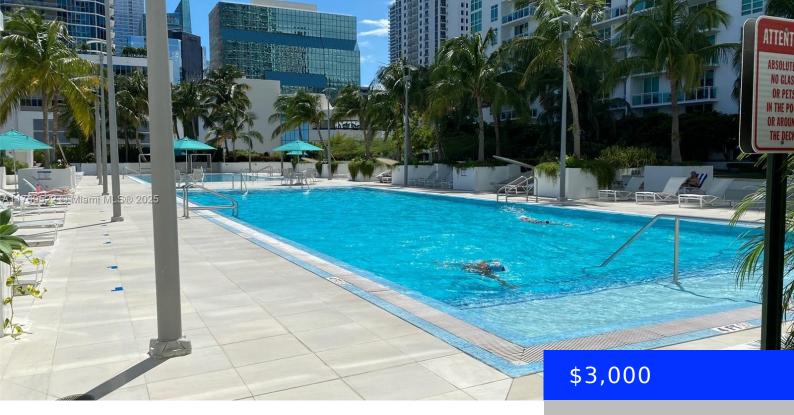

## 950 BRICKELL BAY DR., MIAMI, FL, 33131

https://ritterproperties.com

Centrally located in the Heart of Brickell Ave. 24 Hour security, pool, gym.

- 1 bed
- 1 bath
- Residential Lease
- Condominium
- Active
- 774 sq ft

Waterfront available: No AttachedGarageYN: No

PoolPrivateYN: No

Security Features: Fire Sprinklers,

Smoke Detector

WindowFeatures: Clear Impact Glass,

**Double Hung Metal** 

PoolFeatures: In Ground

**GarageYN:** Yes **CoolingYN:** Yes