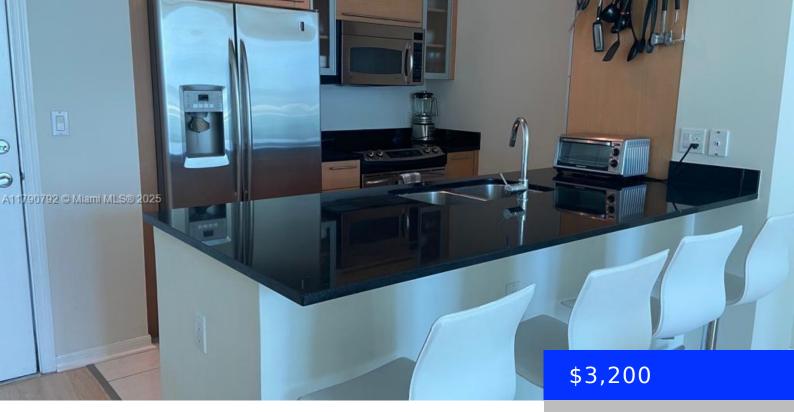

## **Basics**

**Type:** Residential Lease **Status:** Active

**Bedrooms: 1** bed **Bathrooms: 1** bath

Half baths: 0 half baths Area: 688 sq ft

**Lot size, sq ft: 0** sq ft **SubdivisionName:** THE PLAZA 851 BRICKELL CO